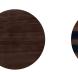

#### **MATERIALS & FINISHES**

Top: Amara Ebony wood veneer inlay marquetry with matt finishing. Metal details: Polished Brass.

Top:

BIRD EYE

AMERICAN

WALNUT

EBONY

NICKEL

Antique

AMARA OLIVE ASH EBONY