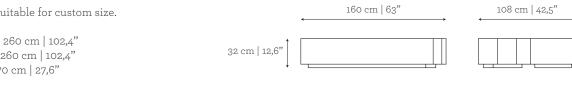

## **Terra** | Coffee Table

The Terra Coffee Table is designed to become a central territory in any living space. From the intersection of geometric shapes, a plain arises from the ground. In the plateau they form, a valley of unforeseen reflections is created. An intricate design with a functional element, aligned with the visual vocabulary of the brand.

#### AS PICTURED

#### **MATERIALS & FINISHES**

Top: Amara Ebony wood veneer inlay marquetry with matt finishing. Metal details: Polished Brass.

#### CUSTOM/BESPOKE

This product is suitable for custom size. Range between: W: 40 cm | 15,7" - 260 cm | 102,4" D: 40 cm | 15,7" - 260 cm | 102,4" H: 20 cm | 7,9" - 70 cm | 27,6"

#### DIMENSIONS

W: 160 cm | 63" D: 108 cm | 42,5" H: 32 cm | 12,6"



#### ENVIRONMENT

This product is made for living areas in interior spaces only. This product is not specified for bathrooms, spa's or humid environments. Not suitable for exteriors.



#### VOLUME

#### WEIGHT

0,55 m<sup>3</sup> | 19,4 ft<sup>3</sup>

50 kg | 110,2 lbs

#### Packed (in wooden case)

1,04 m³ | 36,73 ft³

132 kg | 291 lbs

# GINGER 🚷 JAGGER

## PRODUCT OPTIONS

Terra | Coffee Table

### MATERIALS & FINISHES

**Top:** Bird Eye, American Walnut, Ebony, Amara Ebony or Olive Ash with matt or gloss finishing.

**Metal Details:** Brass, Nickel or Copper plate in polished, brushed or antique finishing.

Top:



BIRD EYE



AMERICAN

WALNUT



EBONY





NICKEL

Antique

AMARA OLIVE ASH EBONY

Metal details:

BRASS BRASS BRASS NICKEL NICKEL Polished Brushed Antique Polished Brus