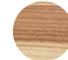

### MATERIALS & FINISHES

**Top:** Bird Eye, American Walnut, Ebony, Amara Ebony or Olive Ash with matt or gloss finishing.

**Metal Details:** Brass, Nickel or Copper plate in polished, brushed or antique finishing.

Top:

BIRD EYE

AMERICAN

WALNUT

EBONY

NICKEL

Antique

AMARA OLIVE ASH EBONY