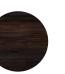

### MATERIALS & FINISHES

**Top:** Bird Eye, American Walnut, Ebony, Amara Ebony or Olive Ash with matt or gloss finishing.

**Metal Details:** Brass, Nickel or Copper plate in polished, brushed or antique finishing.

Top:

BIRD EYE

AMERICAN

WALNUT

EBONY

NICKEL

Antique

AMARA OLIVE ASH EBONY