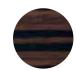

### MATERIALS & FINISHES

**Top:** Bird Eye, American Walnut, Ebony, Amara Ebony or Olive Ash with matt or gloss finishing.

**Metal Details:** Brass, Nickel or Copper plate in polished, brushed or antique finishing.

Top:

BIRD EYE

AMERICAN

WALNUT

EBONY

NICKEL

Antique

AMARA OLIVE ASH EBONY