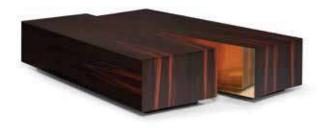

## **Terra** | Coffee Table

The Terra Coffee Table is designed to become a central territory in any living space. From the intersection of geometric shapes, a plain arises from the ground. In the plateau they form, a valley of unforeseen reflections is created. An intricate design with a functional element, aligned with the visual vocabulary of the brand.

#### **MATERIALS & FINISHES**

Top: Amara Ebony wood veneer inlay marquetry with matt finishing. Metal details: Polished Brass.