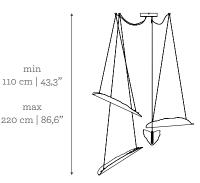

min

max

# **DIMENSIONS**

W: 137 cm | 53,9" D: 113 cm | 44,5" H: Customizable

137 cm | 53,9"

VOLUME

WEIGHT

3,41 m<sup>3</sup> | 120,42 ft<sup>3</sup>

20 kg | 44,1 lbs

Packed (in wooden case)