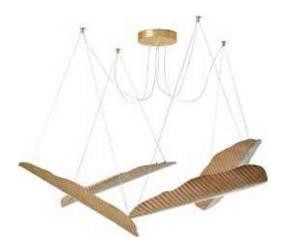

# Bananas | Suspension Lamp

Bananas brings to life the banana tree, with its elongated curved shape hosting hand-turned brass leaves. Each leaf is connected to a separate lighting tube and features a uniquely chiseled texture, allowing the leaves to seamlessly float while light that is both reflected and diffused along the surfaces, culminating in a stand out piece for any living space.

## AS PICTURED