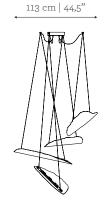

# **DIMENSIONS**

W: 137 cm | 53,9" D: 113 cm | 44,5" H: Customizable

137 cm | 53,9"

VOLUME

WEIGHT

3,41 m<sup>3</sup> | 120,42 ft<sup>3</sup>

20 kg | 44,1 lbs

Packed (in wooden case)