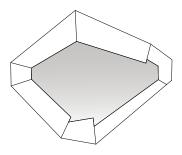

*MATERIALS & FINISHES**

#### Frame:

A: Lacquered in all RAL colours in matt or gloss finishing.

**B:** Brass, Nickel or Copper plate in hammered polished or brushed finishing.

**C** and **D**: Brass, Nickel and/or Copper plate in polished, brushed or antique finishing.

Mirror: Clear, Bronze or Smokey finishing.

#### Frame:

A



В



BRASS
Polished
Hammered



BRASS
Brushed
Hammered



NICKEL
Polished
Hammered



NICKEL Brushed Hammered



COPPER
Polished
Hammered



COPPER
Brushed
Hammered



PRODUCT OPTIONS Fragments | Mirror

#### C and D













BRASS Polished

BRASS Brushed

BRASS Antique

NICKEL Polished

SKEL NICK Shed Brusl

NICKEL Brushed

NICKEL Antique







COPPER Polished

COPPER Brushed

COPPER Antique

## Mirror:







CLEAR

BRONZE

SMOKEY

# MIRROR VERSION





Vertical

Horizontal