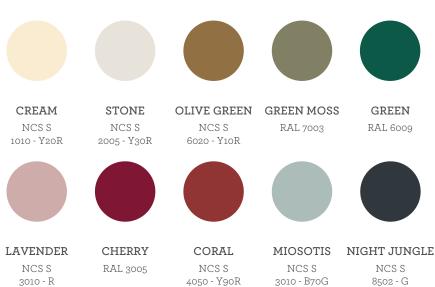

#### Frame:

A: Lacquered in all RAL colours in matt or gloss finishing.

**B:** Brass, Nickel or Copper plate in hammered polished or brushed finishing.

**C** and **D**: Brass, Nickel and/or Copper plate in polished, brushed or antique finishing.

Mirror: Clear, Bronze or Smokey finishing.