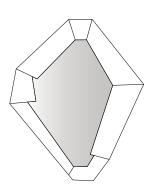

# Fragments | Mirror

The origin of life is related to the presence of water, represented here by the mirror, while the frame is made of natural materials like wood and metal, organic and inorganic. These Fragments symbolize Nature's elements and materials and Man's transformative power.

#### AS PICTURED

#### DIMENSIONS

W: 142 cm | 55,9" D: 9 cm | 3,5" H: 171 cm | 67,3"

PRODUCT OPTIONS Fragments | Mirror