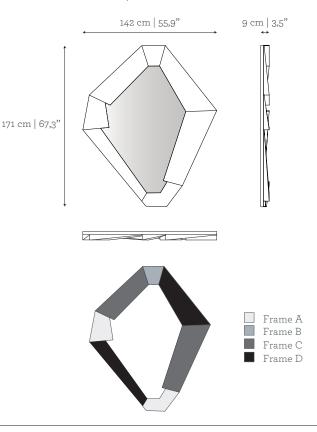

#### DIMENSIONS

W: 142 cm | 55,9" D: 9 cm | 3,5" H: 171 cm | 67,3"

PRODUCT OPTIONS Fragments | Mirror

#### Frame:

A: Cherry in matt finishing.

B: Polished Hammered Brass.

C: Brushed Brass.

**D:** Brushed Nickel.

Mirror: Clear finishing.