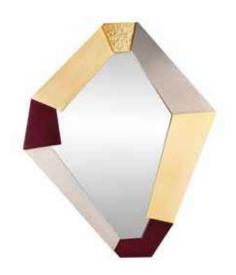

# Fragments | Mirror

The origin of life is related to the presence of water, represented here by the mirror, while the frame is made of natural materials like wood and metal, organic and inorganic. These Fragments symbolize Nature's elements and materials and Man's transformative power.

#### Frame:

A: Cherry in matt finishing.

B: Polished Hammered Brass.

C: Brushed Brass.

**D:** Brushed Nickel.

Mirror: Clear finishing.