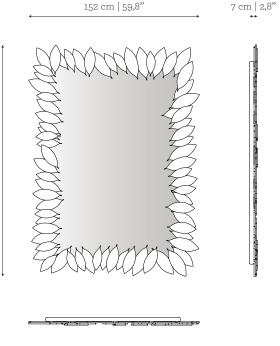

## **DIMENSIONS**

W: 152 cm | 59,8" D: 7 cm | 2,8"

H: 206 cm | 81,1"

PRODUCT OPTIONS

Leaf | Rectangular Mirror