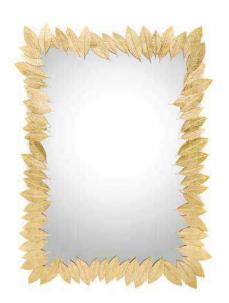

# *Leaf* | Rectangular Mirror

The Leaf mirrors' golden frame, made from leaves molded in brass casting, evokes the falling of autumn leaves around a pond. The leaves are assembled by hand by artisans.

206 cm | 81,1"

## **MATERIALS & FINISHES**

Frame: Cast brass with Brass finishing.

Mirror: Clear finishing.