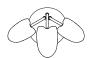

# **Lotus** | Floor Lamp

Rising from a marble base, the Lotus springs to life, giving a soft light and a warm bronze light to a living space. The metal leaves have a fine hand crafted chiseled texture with a hammered finish.

# **MATERIALS & FINISHES**

Exterior of the Leaves: Chiseled and Hammered Brass.

Interior of the Leaves: Polished Brass.

**Top Tubes:** Polished Brass. **Bottom Tubes:** Antique Brass.

Base: Carrara marble in polished finishing.