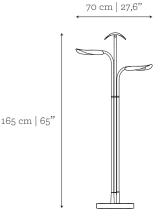

# **DIMENSIONS**

W: 70 cm | 27,6" D: 45 cm | 17,7" H: 165 cm | 65"

VOLUME

WEIGHT

0,52 m³ | 18,36 ft³

35 kg | 77,2 lbs

Packed (in wooden case)

0,75 m³ | 26,49 ft³