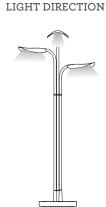

# **Lotus** | Floor Lamp

Rising from a marble base, the Lotus springs to life, giving a soft light and a warm bronze light to a living space. The metal leaves have a fine hand crafted chiseled texture with a hammered finish.