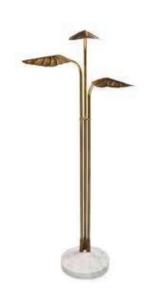

# **Lotus** | Floor Lamp

Rising from a marble base, the Lotus springs to life, giving a soft light and a warm bronze light to a living space. The metal leaves have a fine hand crafted chiseled texture with a hammered finish.

# **MATERIALS & FINISHES**

Exterior of the Leaves: Chiseled and Hammered Brass.

Interior of the Leaves: Polished Brass.

**Top Tubes:** Polished Brass. **Bottom Tubes:** Antique Brass.

Base: Carrara marble in polished finishing.