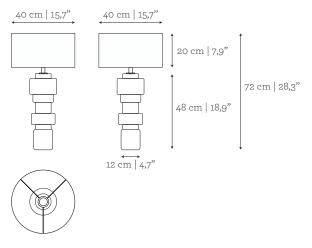

ral finishing.

Metal Detail: Brass, Nickel or Copper in polished, brushed or antique finishing.

Lampshade: Wild Silk in Ivory, Honey, Green Moss, Black Amber or Silver; or Birch wood veneer.

#### Base:











CARRARA Polished or Honed

NEGRO MARQUINA Polished or Honed

**ESTREMOZ** Polished or Honed

**ESTREMOZ** ROSE Polished or Honed

ROMANO TRAVERTINE Natural

## Metal Detail:













BRASS Polished

**BRASS** Brushed

**BRASS** Antique

NICKEL Polished

NICKEL Brushed

NICKEL Antique













COPPER Polished

COPPER Brushed

COPPER Antique

# Lampshade:



**IVORY** 











HONEY

GREEN MOSS

BLACK **AMBER** 

SILVER

BIRCH Wood veneer



PRODUCT OPTIONS

Saturn | Small Table Lamp

## LAMPSHADE

Large round lampshade:



Conic lampshade:



Medium round lampshade:



## LIGHT DIRECTION