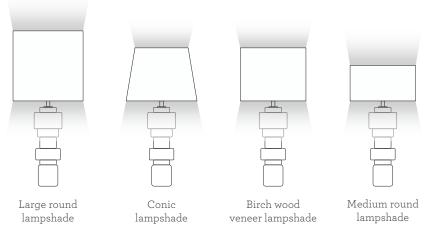

Detail: Brass, Nickel or Copper in polished, brushed or antique finishing.

Lampshade: Wild Silk in Ivory, Honey, Green Moss, Black Amber or Silver; or Birch wood veneer.

#### Base:











CARRARA Polished or Honed

NEGRO MARQUINA Polished or Honed

**ESTREMOZ** Polished or Honed

**ESTREMOZ** ROSE Polished or Honed

ROMANO TRAVERTINE Natural

## Metal Detail:













BRASS Polished

**BRASS** Brushed

**BRASS** Antique

NICKEL Polished

NICKEL Brushed

NICKEL Antique













COPPER Polished

COPPER Brushed

COPPER Antique

# Lampshade:



**IVORY** 











HONEY

GREEN MOSS

BLACK **AMBER** 

SILVER

BIRCH Wood veneer



PRODUCT OPTIONS

Saturn | Small Table Lamp

## LAMPSHADE

Large round lampshade:



Conic lampshade:



Medium round lampshade:



## LIGHT DIRECTION