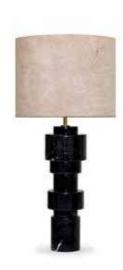

# Saturn | Small Table Lamp

The stone sections of the Saturn Table Lamp are layered upon each other, yielding a foundation for a beacon of light diffused by a stylized lampshade. The Saturn is a study on the structural and the material, transformed into a truly functional form.

### **MATERIALS & FINISHES**

Base: Negro Marquina marble in polished finishing.

Metal Detail: Polished Brass.

Lampshade: Wood Veneer lampshade in Birch

wood veneer.

### **DIMENSIONS**

Ø: 40 cm | 15,7" H: 82 cm | 32,3"