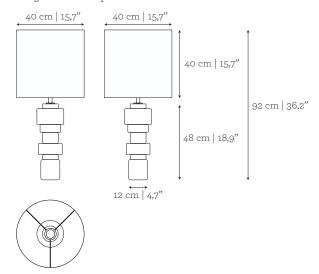

r honed finishing, or Romano Travertine in natural finishing.

Metal Detail: Brass, Nickel or Copper in polished, brushed or antique finishing.

Lampshade: Wild Silk in Ivory, Honey, Green Moss, Black Amber or Silver; or Birch wood veneer.

#### Base:











CARRARA Polished or Honed

NEGRO MARQUINA Polished or Honed

**ESTREMOZ** Polished or Honed

**ESTREMOZ** ROSE Polished or Honed

ROMANO TRAVERTINE Natural

## Metal Detail:













BRASS Polished

**BRASS** Brushed

**BRASS** Antique

NICKEL Polished

NICKEL Brushed

NICKEL Antique













COPPER Polished

COPPER Brushed

COPPER Antique

# Lampshade:



**IVORY** 











HONEY

GREEN MOSS

BLACK **AMBER** 

SILVER

BIRCH Wood veneer



PRODUCT OPTIONS

Saturn | Small Table Lamp

## LAMPSHADE

Large round lampshade:



Conic lampshade:



Medium round lampshade:



## LIGHT DIRECTION