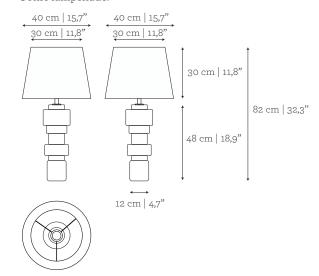

r Romano Travertine in natural finishing.

Metal Detail: Brass, Nickel or Copper in polished, brushed or antique finishing.

Lampshade: Wild Silk in Ivory, Honey, Green Moss, Black Amber or Silver; or Birch wood veneer.

#### Base:











CARRARA Polished or Honed

NEGRO MARQUINA Polished or Honed

**ESTREMOZ** Polished or Honed

**ESTREMOZ** ROSE Polished or Honed

ROMANO TRAVERTINE Natural

## Metal Detail:













BRASS Polished

**BRASS** Brushed

**BRASS** Antique

NICKEL Polished

NICKEL Brushed

NICKEL Antique













COPPER Polished

COPPER Brushed

COPPER Antique

# Lampshade:



**IVORY** 











HONEY

GREEN MOSS

BLACK **AMBER** 

SILVER

BIRCH Wood veneer



PRODUCT OPTIONS

Saturn | Small Table Lamp

## LAMPSHADE

Large round lampshade:



Conic lampshade:



Medium round lampshade:



## LIGHT DIRECTION