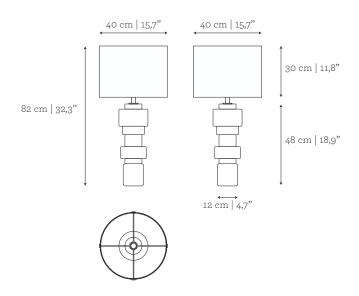

tail: Polished Brass.

Lampshade: Wood Veneer lampshade in Birch

wood veneer.

## **BULBS & VOLTAGE**

1 x E27 LED, 4W 2700K 470lm | 230V EU & UK - Bulb, socket, switch and plug included; USA - Wiring, bulb, socket and plug not included; Non-EU requirements - Please send an email to info@gingerandjagger.com

## LIGHT CONTROL OPTIONS

Supplied with standard switch.

Dimmable switch available, upon request.

DALI controller system available
(upcharge over retail price), upon request.

## CUSTOM/BESPOKE

This product is not suitable for customization.

#### **ENVIRONMENT**

This product is made for living areas in interior spaces only. This product is not specified for bathrooms, spa's or humid environments. Not suitable for exteriors.

### **DIMENSIONS**

Ø: 40 cm | 15,7" H: 82 cm | 32,3"



### VOLUME

WEIGHT

0,13 m³ | 4,59 ft³

18 kg | 39,7 lbs

Packed (in wooden case)

0,3 m<sup>3</sup> | 10,59 ft<sup>3</sup>

58 kg | 127,9 lbs



PRODUCT OPTIONS Saturn | Small Table Lamp

#### **MATERIALS & FINISHES**

Base: Carrara, Negro Marquina, Estremoz and Estremoz Rose marble with polished or honed finishing, or Romano Travertine in natural finishing.

Metal Detail: Brass, Nickel or Copper in polished, brushed or antique finishing.

Lampshade: Wild Silk in Ivory, Honey, Green Moss, Black Amber or Silver; or Birch wood veneer.

#### Base:











CARRARA Polished or Honed

NEGRO MARQUINA Polished or Honed

**ESTREMOZ** Polished or Honed

**ESTREMOZ** ROSE Polished or Honed

ROMANO TRAVERTINE Natural

## Metal Detail:













BRASS Polished

**BRASS** Brushed

**BRASS** Ant