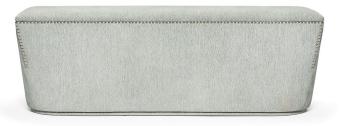

# **IN BETWEEN**. 140 BENCH

### PRODUCT FEATURES

Frame in solid wood. Foam in 100% PU with BS standard fire specifications. Foam in American Standard CAL 117 for the USA. Fire retardant interlining is available on request. Handmade in Porto.

## AS PICTURED

UPHOLSTERY: Silence Chenille, ref. Pale Green, SC04 UPHOLSTERY NAILS: Plated Nickel