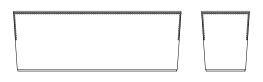

DIMENSIONS W: 140 cm | 55,1" D: 40 cm | 15,7" H: 50 cm | 19,7" SH: 50 cm | 19,7"

CLIENT'S OWN MATERIAL (COM) REQUIREMENTS FABRIC 4 mts | 157,5" Based on plain fabric, standard width 1,40 mts | 55"

LEATHER 70 square feet