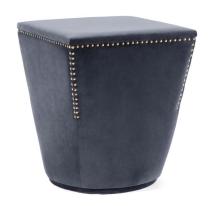

# IN BETWEEN. STOOL

# PRODUCT FEATURES Frame in solid wood. Foam in 100% PU with BS standard fire specifications. Foam in American Standard CAL 117 for the USA. Fire retardant interlining is available on request. Handmade in Porto. AS PICTURED UPHOLSTERY: Cotton Velvet, ref. Blue Grey, CV07 UPHOLSTERY NAILS: Plated brass

# UPHOLSTERY NAILS

Matt or plated nickel, plated brass, bronze renaissance or old gold speckled.

CLIENT'S OWN MATERIAL (COM) REQUIREMENTS