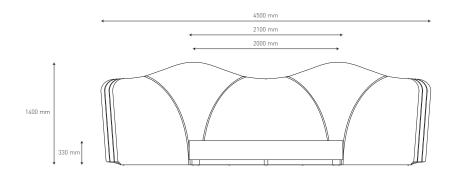

## TECHNICAL DETAILS

 BED DIMENSIONS
 HEADBOARD DIMENSIONS
 BED FRAME DIMENSIONS
 FITS MATTRESS UP TO (NOT INCLUDED)

 W: 450 cm | 177,2"
 W: 210 cm | 82,7"
 W: 200 cm | 78,7"

 D: 226 cm | 88,9"
 D: 33 cm | 12,9"
 D: 210 cm | 82,7"
 D: 200 cm | 78,7"

 H: 140 cm | 55,1"
 H: 140 cm | 55,1"
 H: 33 cm | 12,9"
 H: Variable

OTHER OPTIONS:

 BED FRAME DIMENSIONS
 BED FRAME DIMENSIONS

 W: 190 cm | 74,8"
 W: 170 cm | 66,9"

 D: 210 cm | 82,7"
 D: 210 cm | 82,7"

 H: 33 cm | 12,9"
 H: 33 cm | 12,9"