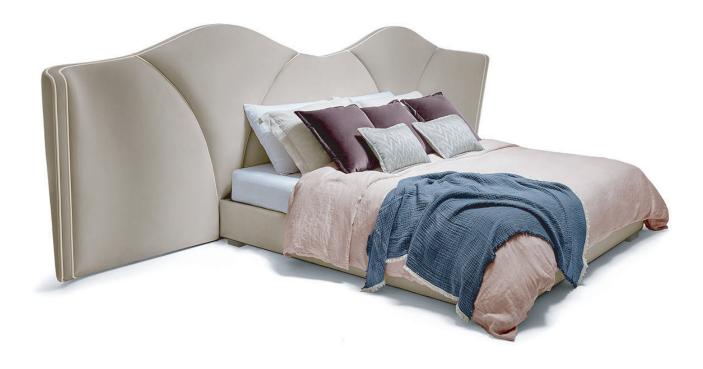

# JOSEPHINE 200 . L BED

DIMENSIONS W: 450 cm | 177,2" D: 226 cm | 88,9" H: 140 cm | 55,1"

#### PRODUCT FEATURES

HEADBOARD & BED FRAME

Bed requires assembly.

Munna's L beds are wall mounted, fixtures supplied. Headboard is attached to bed frame in several points.

Bed frame in poplar wood and beechwood veneer, painted according to the color of the fabric.

HEADBOARD UPHOLSTERY: Nubuck, ref. Desert, NB01 HEADBOARD PIPPING: Cotton velvet, ref. Pure White, CV01. BED FRAME: Nubuck, ref. Desert, NB01