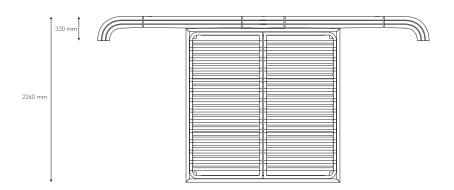

# JOSEPHINE 200 . L BED

DIMENSIONS W: 450 cm | 177,2" D: 226 cm | 88,9" H: 140 cm | 55,1"

## TECHNICAL DETAILS

 BED DIMENSIONS
 HEADBOARD DIMENSIONS
 BED FRAME DIMENSIONS
 FITS MATTRESS UP TO (NOT INCLUDED)

 W: 450 cm | 177,2"
 W: 210 cm | 82,7"
 W: 200 cm | 78,7"

 D: 226 cm | 88,9"
 D: 33 cm | 12,9"
 D: 210 cm | 82,7"
 D: 200 cm | 78,7"

 H: 140 cm | 55,1"
 H: 140 cm | 55,1"
 H: 33 cm | 12,9"
 H: Variable

OTHER OPTIONS:

 BED FRAME DIMENSIONS
 BED FRAME DIMENSIONS

 W: 190 cm | 74,8"
 W: 170 cm | 66,9"

 D: 210 cm | 82,7"
 D: 210 cm | 82,7"

 H: 33 cm | 12,9"
 H: 33 cm | 12,9"