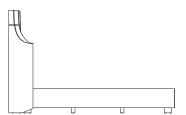

# JOSEPHINE 200 . L BED

DIMENSIONS W: 450 cm | 177,2" D: 226 cm | 88,9" H: 140 cm | 55,1"

#### PRODUCT FEATURES

HEADBOARD & BED FRAME

Bed requires assembly.

Munna's L beds are wall mounted, fixtures supplied. Headboard is attached to bed frame in several points.

Bed frame in poplar wood and beechwood veneer, painted according to the color of the fabric.

Feet upholstered with gliders.

Bedstead in two individual slated bases, structure in stainless steel, slats in eucalyptus wood with non-slip coating and reinforced support in lumbar area, and slat holders in polypropylene.