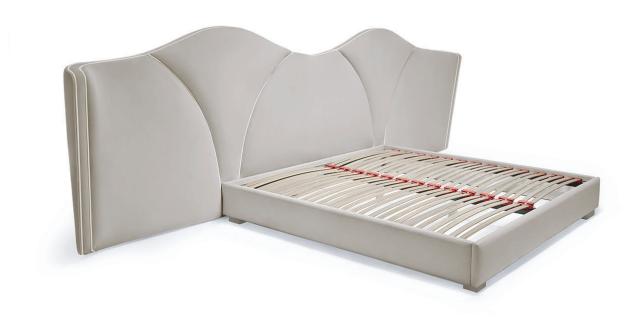

#### PRODUCT FEATURES

HEADBOARD & BED FRAME

Bed requires assembly.

Munna's L beds are wall mounted, fixtures supplied. Headboard is attached to bed frame in several points.

Bed frame in poplar wood and beechwood veneer, painted according to the color of the fabric.

Feet upholstered with gliders.

Bedstead in two individual slated bases, structure in stainless steel, slats in eucalyptus wood with non-slip coating and reinforced support in lumbar area, and slat holders in polypropylene.