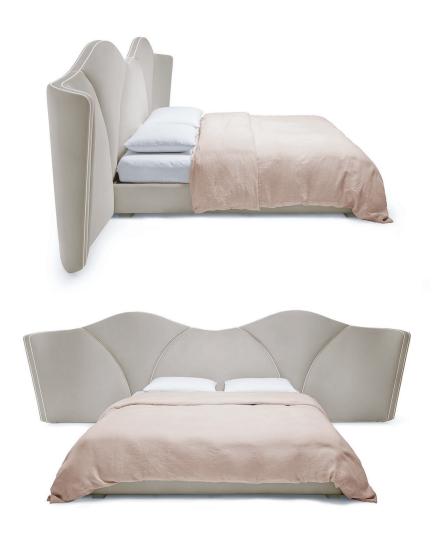

#### PRODUCT FEATURES

HEADBOARD & BED FRAME

Bed requires assembly.

Munna's L beds are wall mounted, fixtures supplied. Headboard is attached to bed frame in several points.

Bed frame in poplar wood and beechwood veneer, painted according to the color of the fabric.

Feet upholstered with gliders.

Bedstead in two individual slated bases, structure in stainless steel, slats in eucalyptus wood with non-slip coating and reinforced support in lumbar area, and slat holders in polypropylene.

## **UPHOLSTERY & FOAM**

Handmade in Porto.

Foam in 100% PU with BS standard fire specifications. Foam in American Standard CAL 117 for the USA. Upholstery with Anti-Stain Treatment, 3M Scotchgard for Nubuck. Fire retardant interlining is available on request. Fixed covers, fabric non removable. Mattress, pillows and bed textiles not included. Decorative pillows available.